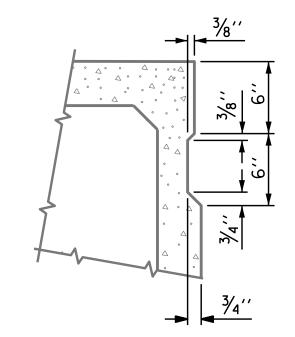

CHAMFER DETAIL SHOWING 6" VOID CHAMFER

END VIEW (SHOWING #4 "S" BARS IN END OF BEAM)

DETAIL "B"

EXTERIOR UNIT SHOWN, INTERIOR UNIT SIMILAR EXCEPT OMIT #5 S5 BARS. "B" BARS AND "A" BARS NOT SHOWN.

PERMITTED THREADED INSERT CAST IN OUTSIDE FACE OF EXTERIOR UNIT AND RECESSED %". SIZE TO BE DETERMINED BY CONTRACTOR.—