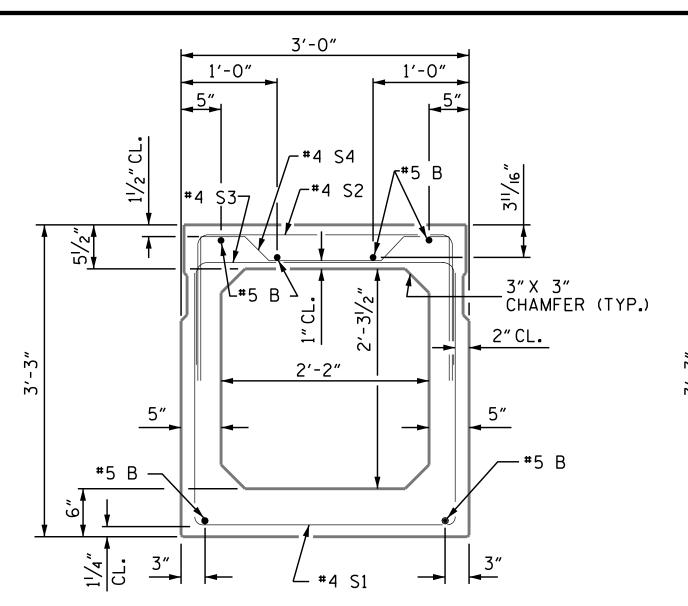

INTERIOR BOX BEAM SECTION (STRAND LAYOUT NOT SHOWN)

EXTERIOR BOX BEAM SECTION (STRAND LAYOUT NOT SHOWN)

## BILL OF MATERIAL FOR ONE BOX BEAM SECTION EXTERIOR UNIT | INTERIOR UNIT BAR NUMBER SIZE TYPE LENGTH WEIGHT LENGTH WEIGHT 10 #5 7′-2″ 75 7'-2" Α2 **#**4 | 2 #5 | STR #4 | 6 7′-2″ 7′-2″ K1 #4 STR K2 8'-6" 8′-6″ **#**4 | 3 5′-8″ #4 5′-8" 4'-10" #4 4'-10" S4 #4 4 5′-10″ 5′-10″ 5′-4″ 5′-4″ #4 3′-11″ 3'-11" #4 S13 #4 7 3′-6″ 3'-6" \* S5 #5 5 --REINFORCING STEEL LBS. LBS. \* EPOXY COATED REINF. STEEL LBS. \_\_\_ P.S.I. CONCRETE CU. YDS. CU. YDS. 0.6" Ø L.R. STRANDS No. No.