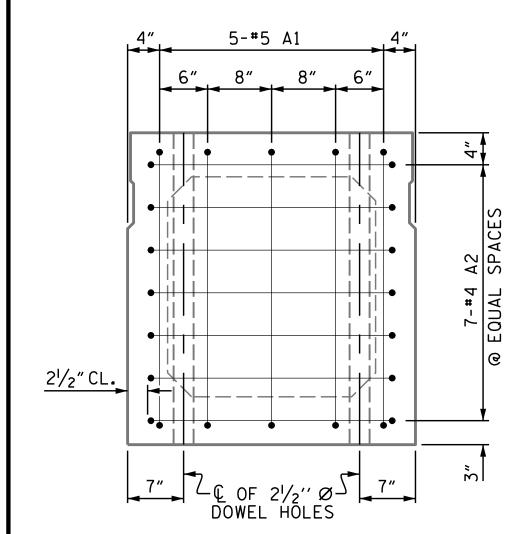

## END ELEVATION

SHOWING PLACEMENT OF #5 & #4 "A" BARS
AND LOCATION OF DOWEL HOLES.
(INTERIOR BOX BEAM SECTION SHOWN-EXTERIOR
SECTION SIMILAR EXCEPT SHEAR KEY LOCATION.
STRAND LAYOUT NOT SHOWN.)

SHEAR KEY DETAIL NOTE: OMIT SHEAR KEY ON OUTSIDE FACE OF EXTERIOR BOX BEAMS.

INTERIOR BOX BEAM SECTION (STRAND LAYOUT NOT SHOWN)

EXTERIOR BOX BEAM SECTION (STRAND LAYOUT NOT SHOWN)