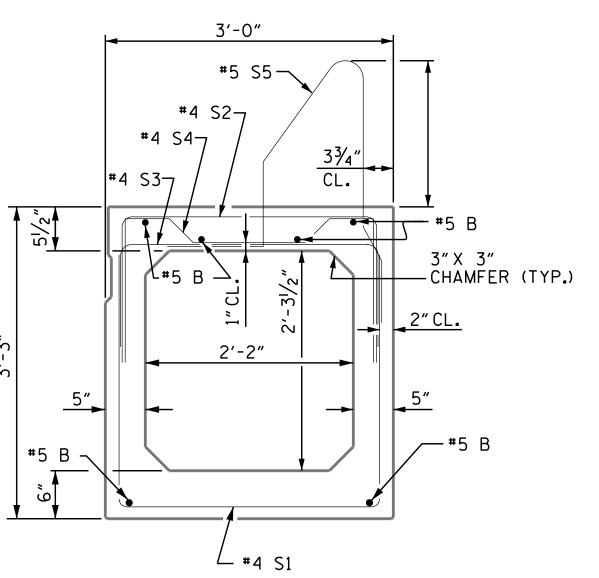

INTERIOR BOX BEAM SECTION (STRAND LAYOUT NOT SHOWN)

EXTERIOR BOX BEAM SECTION (STRAND LAYOUT NOT SHOWN)

## BILL OF MATERIAL FOR ONE BOX BEAM SECTION EXTERIOR UNIT | INTERIOR UNIT BAR NUMBER SIZE TYPE LENGTH WEIGHT LENGTH WEIGHT 10 #5 7′-2″ 75 7'-2" Α2 **#**4 | 2 #5 | STR #4 | 6 7′-2″ 7′-2″ K1 #4 STR K2 8'-6" 8′-6″ **#**4 | 3 5′-8″ #4 5′-8" 4'-10" #4 4'-10" S4 #4 4 5′-10″ 5′-10″ 5′-4″ 5′-4″ #4 3′-11″ 3'-11" #4 S13 #4 7 3′-6″ 3'-6" \* S5 #5 5 --REINFORCING STEEL LBS. LBS. \* EPOXY COATED REINF. STEEL LBS. \_\_\_ P.S.I. CONCRETE CU. YDS. CU. YDS. 0.6" Ø L.R. STRANDS No. No.