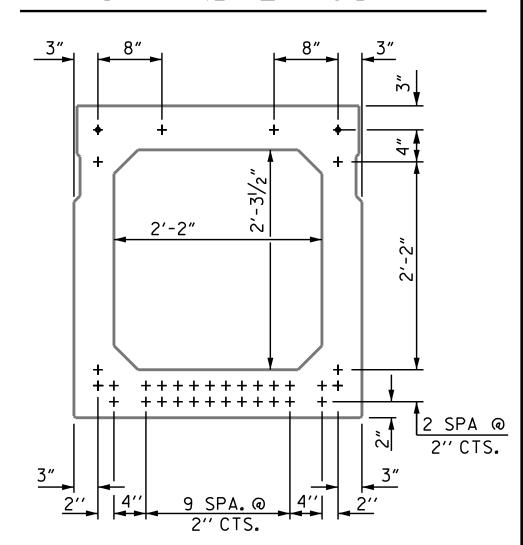

## END ELEVATION

SHOWING PLACEMENT OF #5 & #4 "A" BARS
AND LOCATION OF DOWEL HOLES.
(INTERIOR BOX BEAM SECTION SHOWN-EXTERIOR
SECTION SIMILAR EXCEPT SHEAR KEY LOCATION.
STRAND LAYOUT NOT SHOWN.)

SHEAR KEY DETAIL NOTE: OMIT SHEAR KEY ON OUTSIDE FACE OF EXTERIOR BOX BEAMS.

INTERIOR BOX BEAM SECTION (STRAND LAYOUT NOT SHOWN)

EXTERIOR BOX BEAM SECTION (STRAND LAYOUT NOT SHOWN)