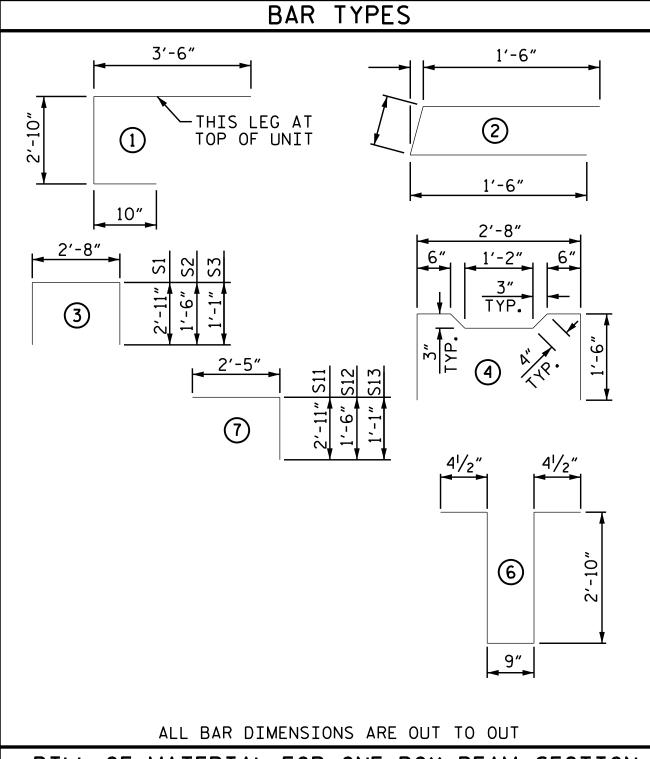

## BILL OF MATERIAL FOR ONE BOX BEAM SECTION EXTERIOR UNIT | INTERIOR UNIT BAR NUMBER SIZE TYPE LENGTH WEIGHT LENGTH WEIGHT 10 #5 7′-2″ 75 7'-2" Α2 **#**4 | 2 #5 | STR #4 | 6 7′-2″ 7′-2″ K1 #4 STR K2 8'-6" 8′-6″ **#**4 | 3 5′-8″ #4 5′-8" 4'-10" #4 4'-10" S4 #4 4 5′-10″ 5′-10″ 5′-4″ 5′-4″ #4 3′-11″ 3'-11" #4 S13 #4 7 3′-6″ 3'-6" \* S5 #5 5 --REINFORCING STEEL LBS. LBS. \* EPOXY COATED REINF. STEEL LBS. \_\_\_ P.S.I. CONCRETE CU. YDS. CU. YDS. 0.6" Ø L.R. STRANDS No. No.